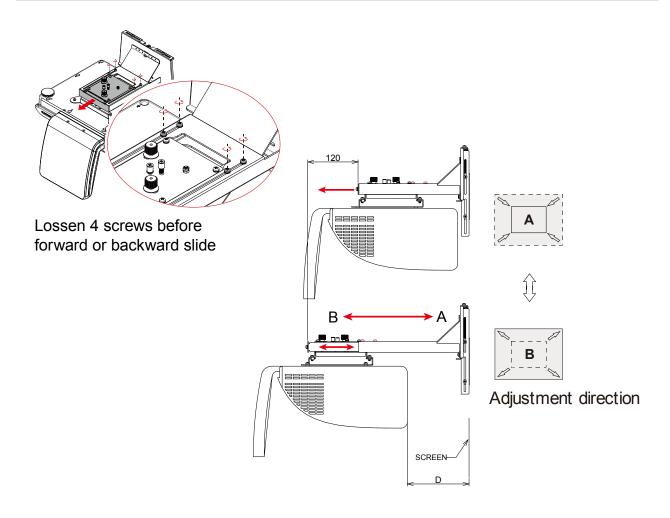

#### To Adjust The Forward/Backward Slide

#### **Product Information**

| Net weigt: 3.8kg                                                                  | Rated capacity: 30kg (without Wall Mount bracket's weight) |  |
|-----------------------------------------------------------------------------------|------------------------------------------------------------|--|
| Adjustable angle: Longitudinal inclination Level angle Yaw angle±5°(3 directions) |                                                            |  |
| Adjustable range: Can be adjusted 120mm forward                                   |                                                            |  |
| Adjustable range for upward/downward slide : ± 40mm                               |                                                            |  |
| Adjustable range for leftward/rightward slid: ± 30mm                              |                                                            |  |