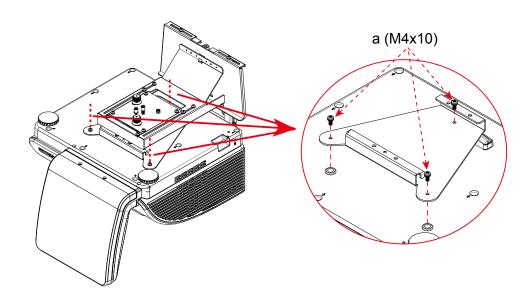

#### **To Install The Projector On The Wall Mount**

• Used accessory "a" (M4x10) to fix projector and Wall Mount

• Adjust the Wall Mount leftward/rightward or up/down slide.

Adjustment direction