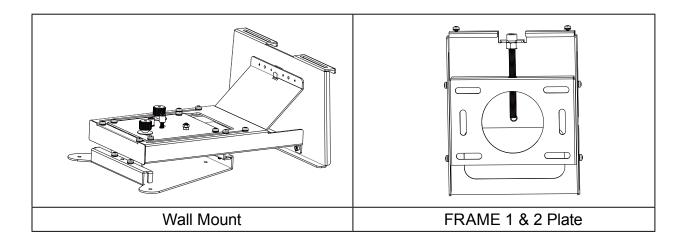

# **Checking The Supplied Accessories**

| No | Diagrammatic presentation                                                                                                                                                                                                                                                                                                                                                                                                                                                                                                                                                                                                                                                                                                                                                                                                                                                                                                                                                                                                                                                                                                                                                                                                                                                                                                                                                                                                                                                                                                                                                                                                                                                                                                                                                                                                                                                                                                                                                                                                                                                                                                      | Designation                                                                   | Quantity | Purpose                                                                                       |
|----|--------------------------------------------------------------------------------------------------------------------------------------------------------------------------------------------------------------------------------------------------------------------------------------------------------------------------------------------------------------------------------------------------------------------------------------------------------------------------------------------------------------------------------------------------------------------------------------------------------------------------------------------------------------------------------------------------------------------------------------------------------------------------------------------------------------------------------------------------------------------------------------------------------------------------------------------------------------------------------------------------------------------------------------------------------------------------------------------------------------------------------------------------------------------------------------------------------------------------------------------------------------------------------------------------------------------------------------------------------------------------------------------------------------------------------------------------------------------------------------------------------------------------------------------------------------------------------------------------------------------------------------------------------------------------------------------------------------------------------------------------------------------------------------------------------------------------------------------------------------------------------------------------------------------------------------------------------------------------------------------------------------------------------------------------------------------------------------------------------------------------------|-------------------------------------------------------------------------------|----------|-----------------------------------------------------------------------------------------------|
| а  |                                                                                                                                                                                                                                                                                                                                                                                                                                                                                                                                                                                                                                                                                                                                                                                                                                                                                                                                                                                                                                                                                                                                                                                                                                                                                                                                                                                                                                                                                                                                                                                                                                                                                                                                                                                                                                                                                                                                                                                                                                                                                                                                | M4*10mm ball head cross<br>head screw (with flat<br>gasket and spring washer) | 3        | Used for fix Wall Mount and projector                                                         |
| b  |                                                                                                                                                                                                                                                                                                                                                                                                                                                                                                                                                                                                                                                                                                                                                                                                                                                                                                                                                                                                                                                                                                                                                                                                                                                                                                                                                                                                                                                                                                                                                                                                                                                                                                                                                                                                                                                                                                                                                                                                                                                                                                                                | M8*70mm setscrew (with nut, flat gasket and spring washer)                    | 4        | Used for installing<br>and fixing Wall Mount<br>bracket structure<br>FRAME#1 onto the<br>wall |
| С  | TOTAL A TANK SCHOOL STORMS (EXAMS 1)  BETTERS CHILLIAN PARKET (1)  BETTERS | Setting Drilling Pape                                                         | 1        | For proper installation evaluation                                                            |