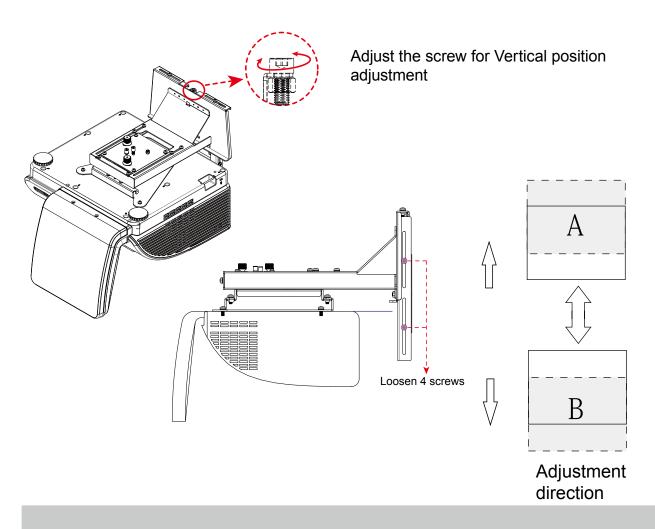

proper installation evaluation.





- · The bracket is suitable for concrete Wall Mounting.
- Concrete Wall Mounting thickness must be a minimum 100mm. Setscrew (M8\*70) are needed to be used for installation.
- Please contact manufacturer if you have any questions about mounting surface issue.



setscrew (M8\*70) are needed to be used for installation in concrete Wall Mounting



threaded hole slightly.

6

- Loosen 2 screws from FRAME 2
- Install Wall Mount with FRAME 2



• Adjust Wall Mount to the proper (center) position



• Tighten 2 screws corresponding threaded hole slightly



#### **To Install The Projector On The Wall Mount**

• Used accessory "a" (M4x10) to fix projector and Wall Mount



• Adjust the Wall Mount leftward/rightward or up/down slide.



Adjustment direction



## **To Adjust The Vertical Tilt**



### **To Adjust The Horizontal Roll**



Adjustment direction

### **To Adjust The Horizontal Rotation**



Adjustment direction

#### To Adjust The Forward/Backward Slide



#### **Product Information**

| Net weigt: 3.8kg                                                                  | Rated capacity: 30kg (without Wall Mount bracket's weight) |  |
|-----------------------------------------------------------------------------------|------------------------------------------------------------|--|
| Adjustable angle: Longitudinal inclination Level angle Yaw angle±5°(3 directions) |                                                            |  |
| Adjustable range: Can be adjusted 120mm forward                                   |