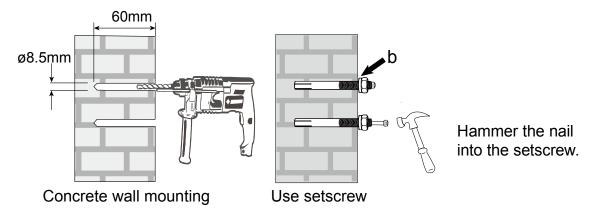

- · The bracket is suitable for concrete Wall Mounting.
- Concrete Wall Mounting thickness must be a minimum 100mm. Setscrew (M8\*70) are needed to be used for installation.
- Please contact manufacturer if you have any questions about mounting surface issue.

setscrew (M8\*70) are needed to be used for installation in concrete Wall Mounting

threaded hole slightly.

6

- Loosen 2 screws from FRAME 2
- Install Wall Mount with FRAME 2

• Adjust Wall Mount to the proper (center) position