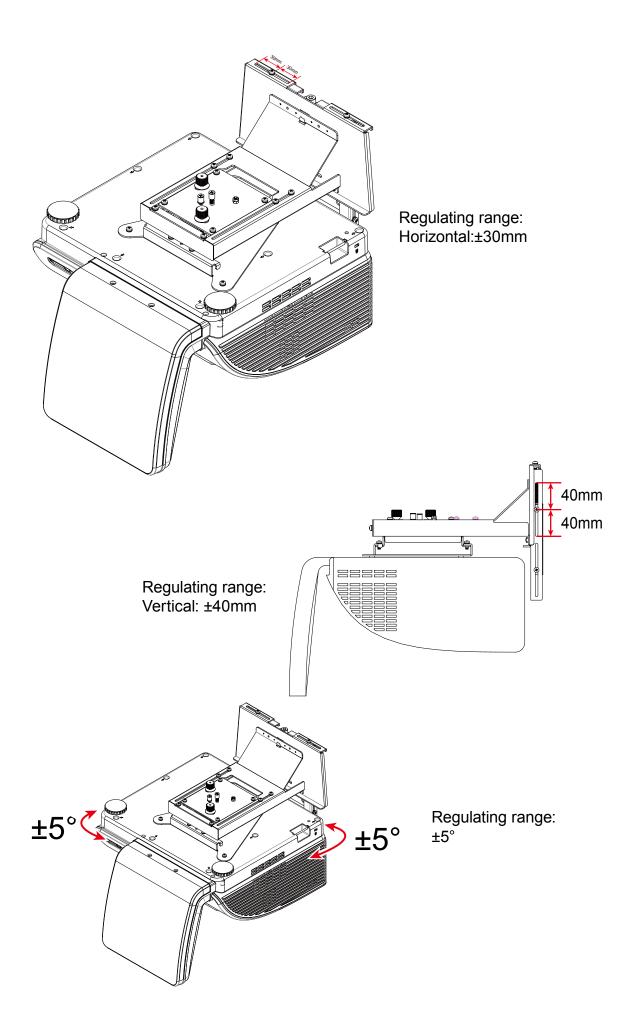

## **To Adjust The Vertical Tilt**

### **To Adjust The Horizontal Roll**

Adjustment direction

### **To Adjust The Horizontal Rotation**

Adjustment direction

#### To Adjust The Forward/Backward Slide

#### **Product Information**

| Net weigt: 3.8kg                                                                  | Rated capacity: 30kg (without Wall Mount bracket's weight) |  |
|-----------------------------------------------------------------------------------|------------------------------------------------------------|--|
| Adjustable angle: Longitudinal inclination Level angle Yaw angle±5°(3 directions) |                                                            |  |
| Adjustable range: Can be adjusted 120mm forward                                   |                                                            |  |
| Adjustable range for upward/downward slide : ± 40mm                               |                                                            |  |
| Adjustable range for leftward/rightward slid: ± 30mm                              |                                                            |  |