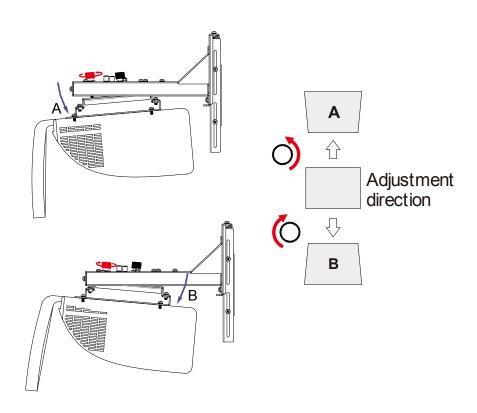

- · The bracket is suitable for concrete Wall Mounting.
- Concrete Wall Mounting thickness must be a minimum 100mm. Setscrew (M8\*70) are needed to be used for installation.
- Please contact manufacturer if you have any questions about mounting surface issue.



setscrew (M8\*70) are needed to be used for installation in concrete Wall Mounting



threaded hole slightly.

6

- Loosen 2 screws from FRAME 2
- Install Wall Mount with FRAME 2



• Adjust Wall Mount to the proper (center) position



• Tighten 2 screws corresponding threaded hole slightly



#### **To Install The Projector On The Wall Mount**

• Used accessory "a" (M4x10) to fix projector and Wall Mount



• Adjust the Wall Mount leftward/rightward or up/down slide.



Adjustment direction



## **To Adjust The Vertical Tilt**



### **To Adjust The Horizontal Roll**



Adjustment direction

### **To Adjust The Horizontal Rotation**



Adjustment direction

#### To Adjust The Forward/Backward Slide



#### **Product Information**

| Net weigt: 3.8kg                                                                  | Rated capacity: 30kg (without Wall Mount bracket's weight) |  |
|-----------------------------------------------------------------------------------|------------------------------------------------------------|--|
| Adjustable angle: Longitudinal inclination Level angle Yaw angle±5°(3 directions) |                                                            |  |
| Adjustable range: Can be adjusted 120mm forward                                   |