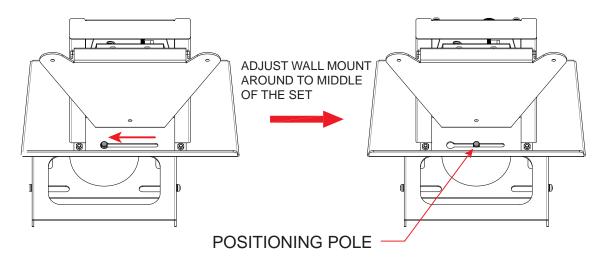

#### **To Install The Projector On The Wall Mount**

• Used accessory "a" (M4x10) to fix projector and Wall Mount

• Adjust the Wall Mount leftward/rightward or up/down slide.

Adjustment direction