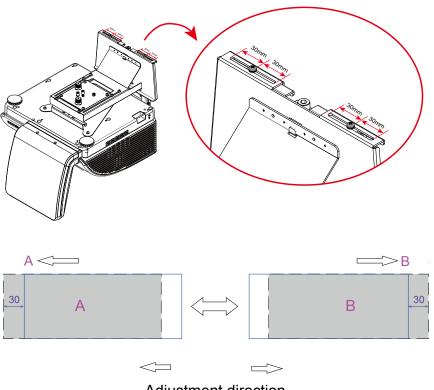

#### **To Install The Projector On The Wall Mount**

• Used accessory "a" (M4x10) to fix projector and Wall Mount

• Adjust the Wall Mount leftward/rightward or up/down slide.

Adjustment direction