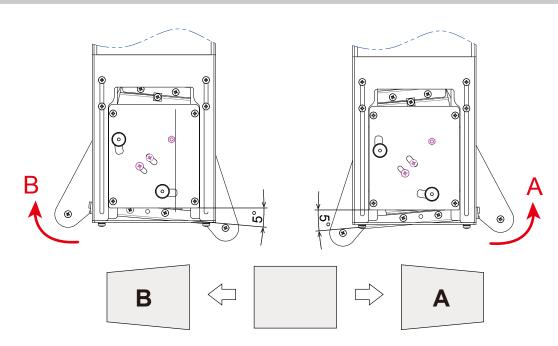

100mm. Setscrew (M8\*70) are needed to be used for installation.
- Please contact manufacturer if you have any questions about mounting surface issue.



setscrew (M8\*70) are needed to be used for installation in concrete Wall Mounting



threaded hole slightly.

6

- Loosen 2 screws from FRAME 2
- Install Wall Mount with FRAME 2



• Adjust Wall Mount to the proper (center) position



• Tighten 2 screws corresponding threaded hole slightly



#### **To Install The Projector On The Wall Mount**

• Used accessory "a" (M4x10) to fix projector and Wall Mount



• Adjust the Wall Mount leftward/rightward or up/down slide.



Adjustment direction



## **To Adjust The Vertical Tilt**



### **To Adjust The Horizontal Roll**



Adjustment direction

### **To Adjust The Horizontal Rotation**



Adjustment direction

#### To Adjust The Forward/Backward Slide



#### **Product Information**

| Net weigt: 3.8kg                                                                  | Rated capacity: 30kg (without Wall Mount bracket's weight) |  |
|-----------------------------------------------------------------------------------|------------------------------------------------------------|--|
| Adjustable angle: Longitudinal inclination Level angle Yaw angle±5°(3 directions) |                                                            |  |
| Adjustable range: Can be adjusted 120mm forward                                   |                                                            |  |
| Adjustable range for upward/downward slide : ± 40mm                               |