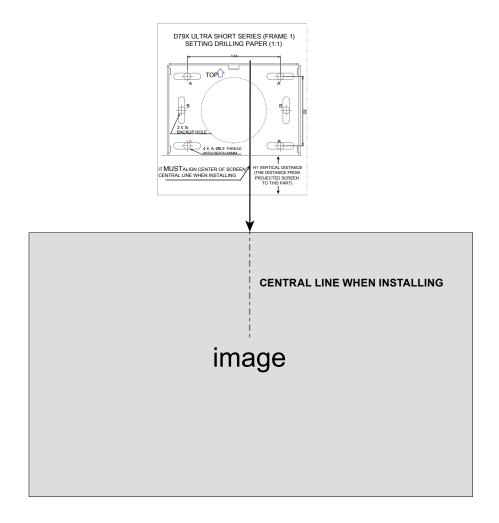

# **Checking The Supplied Accessories**

| No | Diagrammatic presentation                                                                                                                                                                                                                                                                                                                                                                                                                                                                                                                                                                                                                                                                                                                                                                                                                                                                                                                                                                                                                                                                                                                                                                                                                                                                                                                                                                                                                                                                                                                                                                                                                                                                                                                                                                                                                                                                                                                                                                                                                                                                                                      | Designation                                                                   | Quantity | Purpose                                                                                       |
|----|--------------------------------------------------------------------------------------------------------------------------------------------------------------------------------------------------------------------------------------------------------------------------------------------------------------------------------------------------------------------------------------------------------------------------------------------------------------------------------------------------------------------------------------------------------------------------------------------------------------------------------------------------------------------------------------------------------------------------------------------------------------------------------------------------------------------------------------------------------------------------------------------------------------------------------------------------------------------------------------------------------------------------------------------------------------------------------------------------------------------------------------------------------------------------------------------------------------------------------------------------------------------------------------------------------------------------------------------------------------------------------------------------------------------------------------------------------------------------------------------------------------------------------------------------------------------------------------------------------------------------------------------------------------------------------------------------------------------------------------------------------------------------------------------------------------------------------------------------------------------------------------------------------------------------------------------------------------------------------------------------------------------------------------------------------------------------------------------------------------------------------|-------------------------------------------------------------------------------|----------|-----------------------------------------------------------------------------------------------|
| а  |                                                                                                                                                                                                                                                                                                                                                                                                                                                                                                                                                                                                                                                                                                                                                                                                                                                                                                                                                                                                                                                                                                                                                                                                                                                                                                                                                                                                                                                                                                                                                                                                                                                                                                                                                                                                                                                                                                                                                                                                                                                                                                                                | M4*10mm ball head cross<br>head screw (with flat<br>gasket and spring washer) | 3        | Used for fix Wall Mount and projector                                                         |
| b  |                                                                                                                                                                                                                                                                                                                                                                                                                                                                                                                                                                                                                                                                                                                                                                                                                                                                                                                                                                                                                                                                                                                                                                                                                                                                                                                                                                                                                                                                                                                                                                                                                                                                                                                                                                                                                                                                                                                                                                                                                                                                                                                                | M8*70mm setscrew (with nut, flat gasket and spring washer)                    | 4        | Used for installing<br>and fixing Wall Mount<br>bracket structure<br>FRAME#1 onto the<br>wall |
| С  | TOTAL A TANK SCHOOL STORMS (EXAMS 1)  BETTERS CHILLIAN PARKET (1)  BETTERS | Setting Drilling Pape                                                         | 1        | For proper installation evaluation                                                            |

D: Projection distance H1: Distance between the wall plate and the upper of image

#### To Set The Projector Wall Mount On The Wall

- According to the vertical distance (H1) to determine the installation height of the wall plate. Vertical distance (H1) parameters are for reference only
- · You can find this form in the Wall Mount packaging.
- Please refer the Setting Drilling Paper for proper installation evaluation.