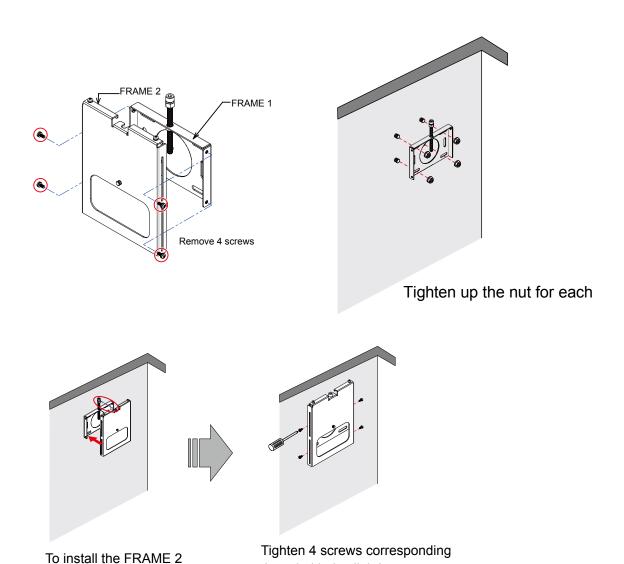

- · The bracket is suitable for concrete Wall Mounting.
- Concrete Wall Mounting thickness must be a minimum 100mm. Setscrew (M8\*70) are needed to be used for installation.
- Please contact manufacturer if you have any questions about mounting surface issue.

setscrew (M8\*70) are needed to be used for installation in concrete Wall Mounting

threaded hole slightly.

6

- Loosen 2 screws from FRAME 2
- Install Wall Mount with FRAME 2

• Adjust Wall Mount to the proper (center) position

• Tighten 2 screws corresponding threaded hole slightly