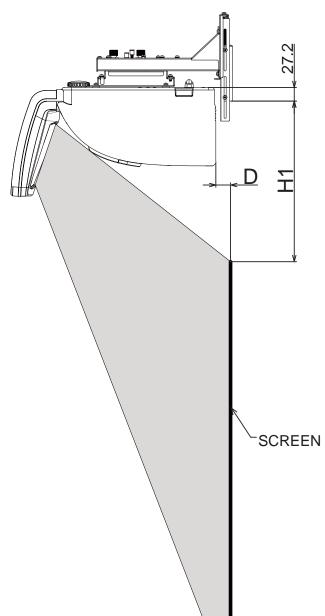

# **Checking The Installation Position**

| D791ST XGA 0.24        |      |                         |      |                        |       |
|------------------------|------|-------------------------|------|------------------------|-------|
| Screen size (diagonal) |      | Projecting distance (D) |      | Vertical distance (H1) |       |
| inch                   | mm   | inch                    | mm   | inch                   | mm    |
| 74"                    | 1880 | 0.93                    | 23.7 | 14.44                  | 339.5 |
| 75"                    | 1905 | 1.15                    | 29.2 | 14.61                  | 344   |
| 77"                    | 1956 | 1.58                    | 40.2 | 14.96                  | 352.8 |
| 78"                    | 1987 | 1.82                    | 46.2 | 15.15                  | 357.5 |
| 80"                    | 2032 | 2.27                    | 57.7 | 15.52                  | 367   |
| 81"                    | 2057 | 2.49                    | 63.2 | 15.69                  | 371.4 |
| 83"                    | 2108 | 2.94                    | 74.7 | 16.05                  | 380.4 |

| D795WT WXGA 0.19       |      |                         |      |                        |       |
|------------------------|------|-------------------------|------|------------------------|-------|
| Screen size (diagonal) |      | Projecting distance (D) |      | Vertical distance (H1) |       |
| inch                   | mm   | inch                    | mm   | inch                   | mm    |
| 87"                    | 2210 | 0.88                    | 22.4 | 13.46                  | 314.8 |
| 88"                    | 2235 | 1.10                    | 27.9 | 13.63                  | 318.9 |
| 89"                    | 2261 | 1.31                    | 33.4 | 13.78                  | 322.9 |
| 90"                    | 2286 | 1.51                    | 38.4 | 13.93                  | 326.7 |
| 92"                    | 2337 | 1.93                    | 48.9 | 14.24                  | 334.5 |
| 95"                    | 2413 | 2.50                    | 63.4 | 14.67                  | 345.5 |
| 97"                    | 2464 | 2.89                    | 73.4 | 14.96                  | 352.7 |

D: Projection distance H1: Distance between the wall plate and the upper of image