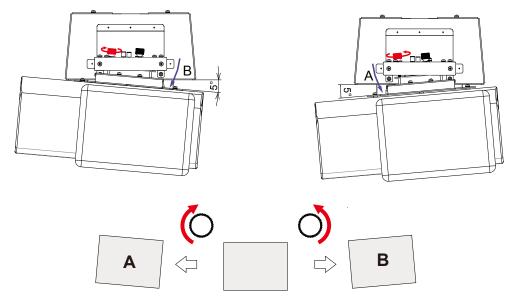

## **To Adjust The Vertical Tilt**

### **To Adjust The Horizontal Roll**

Adjustment direction