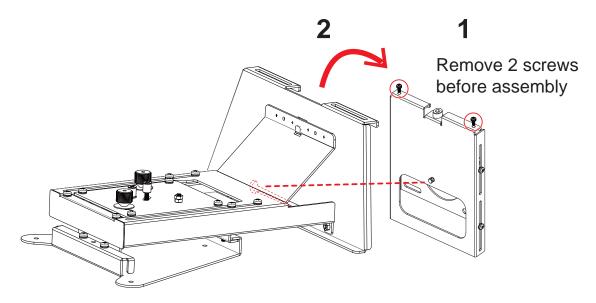

#### **To Install The Projector On The Wall Mount**

• Used accessory "a" (M4x10) to fix projector and Wall Mount

• Adjust the Wall Mount leftward/rightward or up/down slide.

Adjustment direction