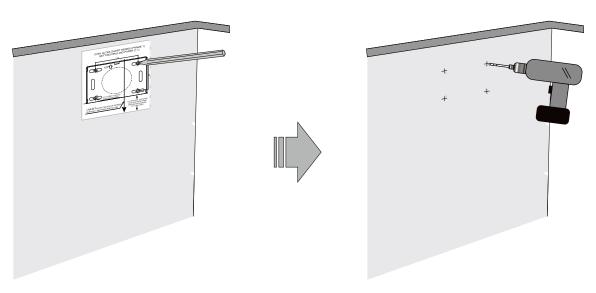

setscrew (M8\*70) are needed to be used for installation in concrete Wall Mounting

threaded hole slightly.

6

- Loosen 2 screws from FRAME 2
- Install Wall Mount with FRAME 2

• Adjust Wall Mount to the proper (center) position

• Tighten 2 screws corresponding threaded hole slightly