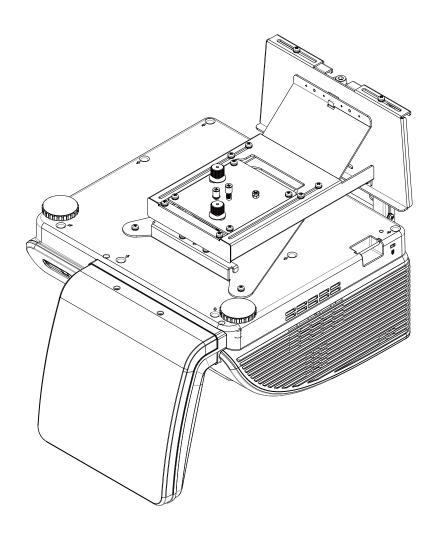

#### **To Install The Projector On The Wall Mount**

• Used accessory "a" (M4x10) to fix projector and Wall Mount

• Adjust the Wall Mount leftward/rightward or up/down slide.

Adjustment direction